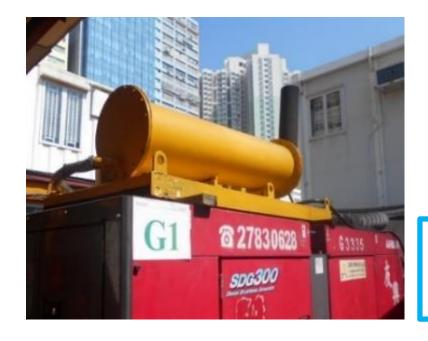

## **Venturi-Cyclone**

- Reduce 70%-88% of air pollutant
- Reduce exhaust temperature