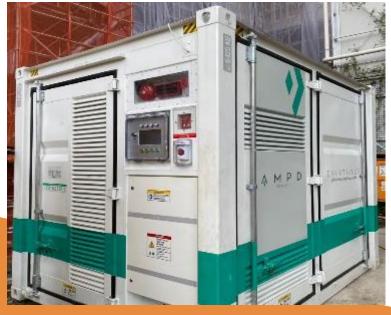

### **Enertainer**

- Reduce up to 84% annual CO2 emissions
- No on-site emission