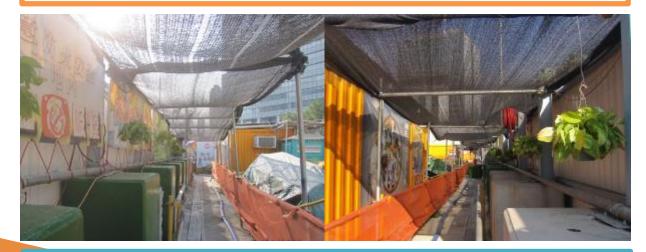

## **Shaded Greenery Site Passageway**

• Provide pleasant passageway to workers